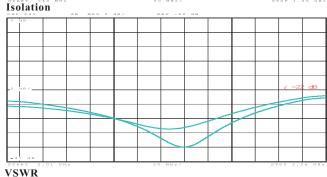

## **TYPICAL PLOT:**

### **TECHNICAL SPECIFICATIONS:**

| Frequency<br>Range | Insertion<br>Loss | VSWR                         | Isolation | Amplitude<br>Balance |
|--------------------|-------------------|------------------------------|-----------|----------------------|
| 860-960MHz         | 0.5dB             | 1.30                         | 22dB      | ± 0.4dB              |
| Phase<br>Balance   | Connector         | Power Handling<br>(Avg/Peak) | g         |                      |
| 6°                 | SMA-F             | 200/2KW                      |           |                      |