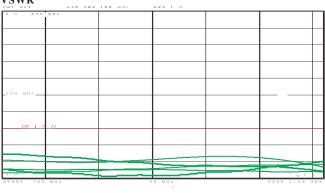

## **TYPICAL PLOT:**

### **TECHNICAL SPECIFICATIONS:**

| Frequency<br>Range | Insertion<br>Loss | VSWR                         | Isolation | Amplitude<br>Balance |
|--------------------|-------------------|------------------------------|-----------|----------------------|
| 860-960MHz         | 0.5dB             | 1.30                         | 22dB      | ± 0.4dB              |
| Phase<br>Balance   | Connector         | Power Handling<br>(Avg/Peak) | g         |                      |
| 6°                 | SMA-F             | 200/2KW                      |           |                      |