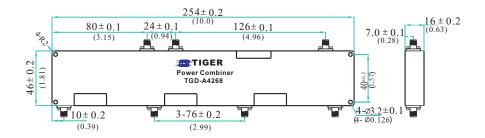

### **ENVIRONMENTAL PARAMETERS:**

WORKING TEMPERATURE: -55~+85℃ STORAGE TEMPERATURE: -55~+100℃

**OUTLINE:**  $\frac{mm}{(inch)}$ 