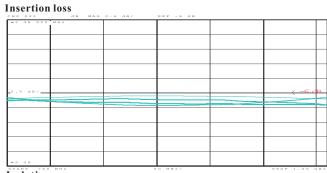

## **TYPICAL PLOT:**

### **TECHNICAL SPECIFICATIONS:**

| Frequency<br>Range | Insertion<br>Loss | VSWR                         | Isolation | Amplitude<br>Balance |
|--------------------|-------------------|------------------------------|-----------|----------------------|
| 860-960MHz         | 0.5dB             | 1.30                         | 22dB      | ± 0.4dB              |
| Phase<br>Balance   | Connector         | Power Handling<br>(Avg/Peak) | g         |                      |
| 6°                 | SMA-F             | 200/2KW                      |           |                      |